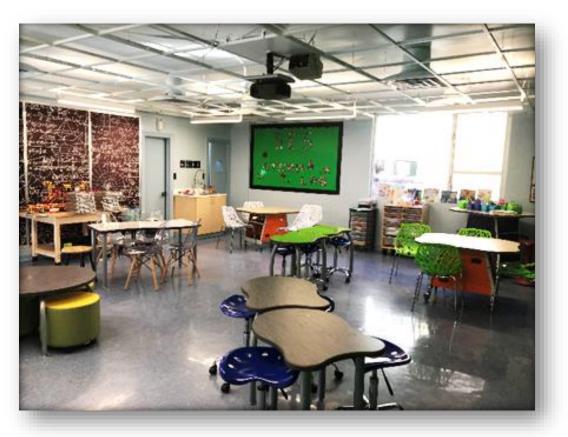

#### **Impact Grants: Dorchester County**

- Created a STEAM Lab at Summerville Elementary
- 788 students test in the 52nd percentile in math and English, and 69th percentile in Science
- Partnered with local school, and the Leadership Dorchester Class of 2019 through the Chamber of Commerce
- Committed to raising the awareness and acumen of students in the STEAM fields
- Prepare students for 21st Century learning

\$25,200.00 - STEAM lab at Summerville Elementary School