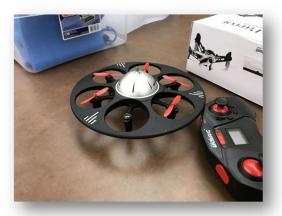

# **Circulating Kits: Tech**

- Kits in this category include:
  - Robotics
  - Circuitry
  - Drones
  - LEGO WeDo Classroom set
- Children of all ages learn real world skills coding and computer programming
- Robotics teach preschoolers concepts such as computational thinking
- Advanced robotics for middle school students teach coding