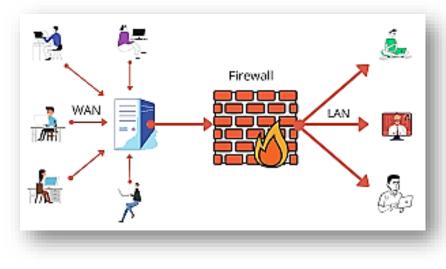

## E-Rate/Universal Services Assistance: Saluda County Library System

- Library required upgrades to:
  - Networking switching
  - Firewall replacement
  - Expanded wireless coverage
- E-Rate provided funding commitment of <u>\$8,100.07 (Cost avoidance)</u>
- WiFi extenders used to extend internet
- Saluda County Library System serves population of 19,875

## E-Rate/Universal Services Assistance: Marion County Library System

- Three locations required:
  - Wireless infrastructure improvements
  - Switching overhaul
  - Firewall replacement
- E-Rate provided a funding commitment of <u>\$26,294.81 (Cost</u> <u>avoidance)</u>
- Marion County Library System serves population of 33,062

#### E-Rate/Universal Services Assistance: Cherokee County Library System

- Three locations required:
  - Wireless infrastructure improvements
  - Firewall replacement
  - Switching overhaul
  - Replacement of old category 5 wiring
- E-Rate provided a funding commitment of <u>\$65,740.94 (Cost avoidance)</u>
- Cherokee County Library System serves population of 55,342

## Information Technology Assistance and Support for Public Libraries: E-Rate Consortium

- The South Carolina E-Rate Consortium moved to a single provider for Internet SEGRA
  - Member libraries migrated to SEGRA
- Provided public libraries technical assistance during migration
- Onsite technical assistance involved reconfiguring network infrastructure - firewalls and routers

#### Information Technology Assistance: Firewall Replacements

- Library systems lacked the technical expertise to address network bottlenecks being created by older firewall technology
- State Library IT setup and installed the new firewalls for each system
- Assisted Chesterfield, Darlington, Fairfield, Newberry, and Union County Library Systems with replacing antiquated internet firewalls
- Assistance provided an estimated total cost avoidance of <u>\$11,250</u>