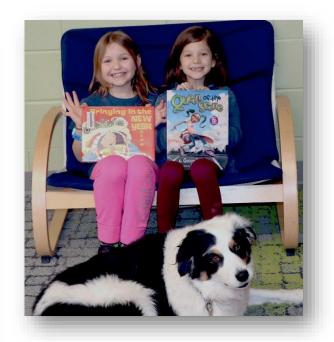

### Literacy Therapy Dog Program

- Tail Waggin' Tutors promotes reading, literacy, and the services and programs of the South Carolina State Library to libraries, schools, nursing homes, hospitals, and other organizations
- Ellen Dunn, Communications Director, along with Katie, her Australian Shepherd visited over 50 libraries, schools, and nursing facilities in 2018-2019