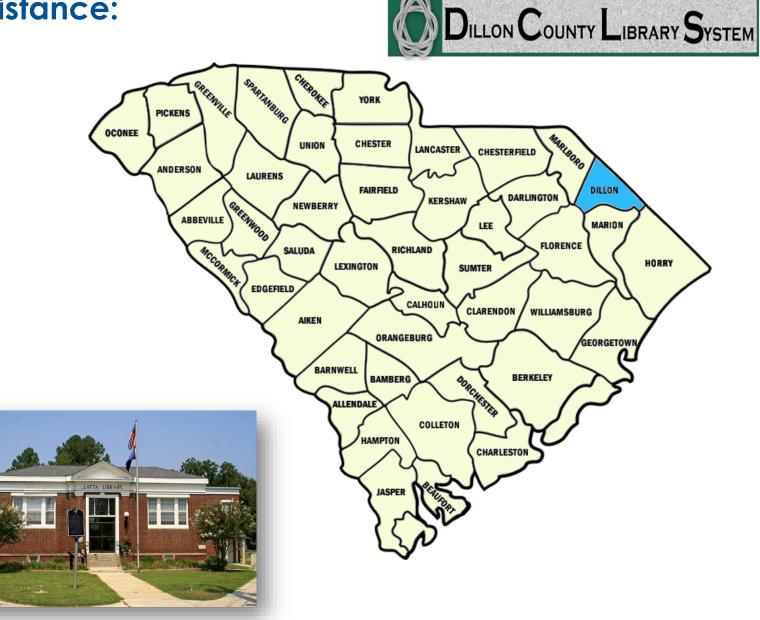

## E-Rate/Universal Services Assistance: Dillon County Library System

- Library needed network switching overhaul and cable management
- E-Rate provided a funding commitment of <u>\$9,539.10 (Cost avoidance)</u>
- Dillon County Library System serves a population of 32,062