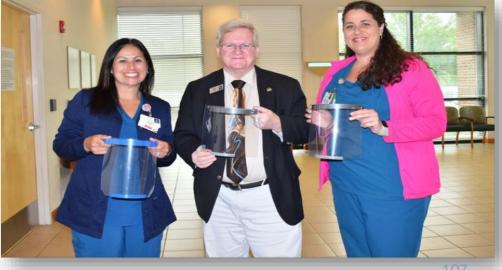

#### Impact Grants: Union County Carnegie Library

#### \$11,094 - Mental Health First Aid (MHFA) training certification

 Certified staff held MHFA sessions for local residents and organizations, including substance use, depression/anxiety, etc. teaching community members how to recognize a person experiencing a mental health crisis, and take appropriate actions to help.

Union County Carnegie Public Library, SC: City of Union's Police Chief, Union County Director of EMS, Corrections Officers, and First Steps home educators attend a Mental Health First Aid training course led by Assistant Director Taylor Atkinson.