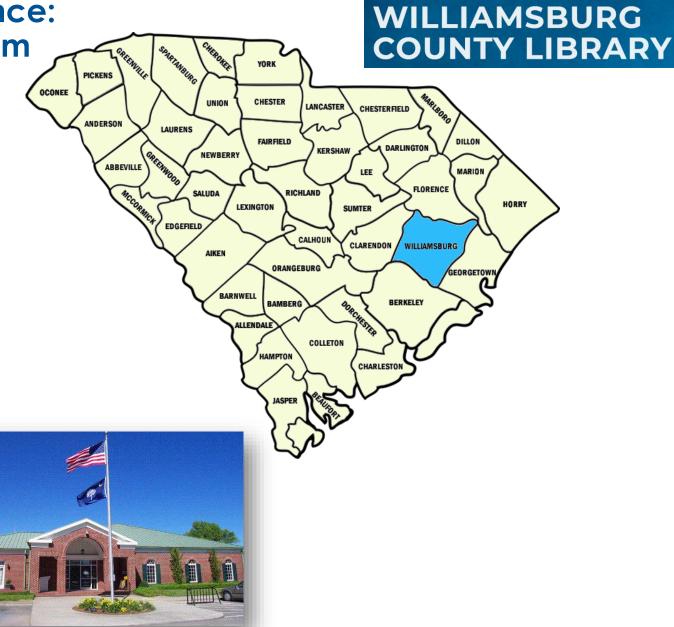

## E-Rate/Universal Services Assistance: Williamsburg County Library System

- Four locations required:
  - Wireless infrastructure improvements
  - Switching overhaul
- The Hemingway Branch location required replacement of old category 5 wiring throughout building
- E-Rate provided a funding commitment of \$52,391.37 (Cost avoidance)
- Williamsburg County Library System serves population of 34,423