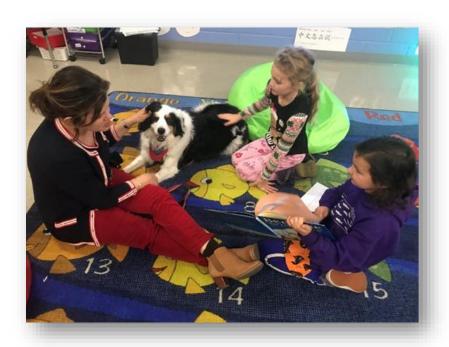

### Literacy Therapy Dog Program

- Tail Waggin' Tutors promotes reading, literacy, and the services and programs of the South Carolina State Library to libraries, schools, nursing homes, hospitals, and other organizations
- Ellen Dunn, Communications Director, along with Katie, her Australian Shepherd visited over 50 libraries, schools, and nursing facilities in 2018-2019