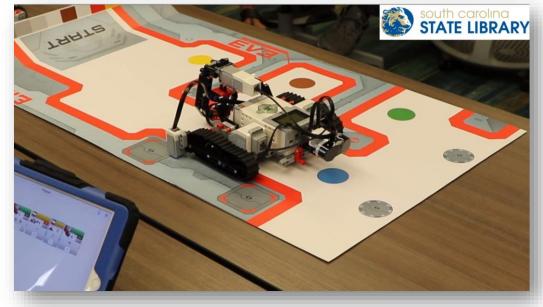

# **Circulating Kits: Tech**

- Kits in this category include:
  - Robotics
  - Circuitry
  - Drones
  - LEGO WeDo Classroom set
- Children of all ages learn real world skills coding and computer programming
- Robotics teach preschoolers concepts such as computational thinking
- Advanced robotics for middle school students teach coding