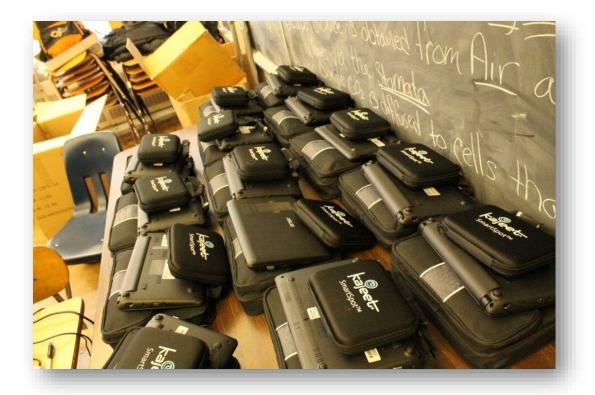

#### \$23,194 - Kajeet Smartspot Education Broadband Project

- The Library partnered with:
  - Verizon, Kajeet, Beaufort County, and the Beaufort County School District
- Provide free mobile hotspot coverage to students and their families from middle school through high school in the rural areas of northern Beaufort County
- Used as a pilot program for the State Library's AccessSC project.