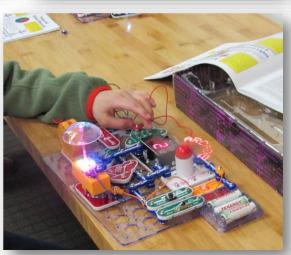

# **Circulating Kits: Tech**

- Kits in this category include:
  - Robotics
  - Circuitry
  - Drones
  - LEGO WeDo Classroom set
- Children of all ages learn real world skills coding and computer programming
- Robotics teach preschoolers concepts such as computational thinking
- Advanced robotics for middle school students teach coding

#### **Impact Grants: Dorchester County**

- Created a STEAM Lab at Summerville Elementary
- 788 students test in the 52nd percentile in math and English, and 69th percentile in Science
- Partnered with local school, and the Leadership Dorchester Class of 2019 through the Chamber of Commerce
- Committed to raising the awareness and acumen of students in the STEAM fields
- Prepare students for 21st Century learning

#### \$9,581 STEM Adventures Project

- Offered a wide variety of science, technology, engineering, and math (STEM) programs to elementary and middle school students through the STEM Adventures LSTA grant.
- The library partnered with the Salvation Army Boys and Girls Club to help serve populations typically under-represented in STEM fields.