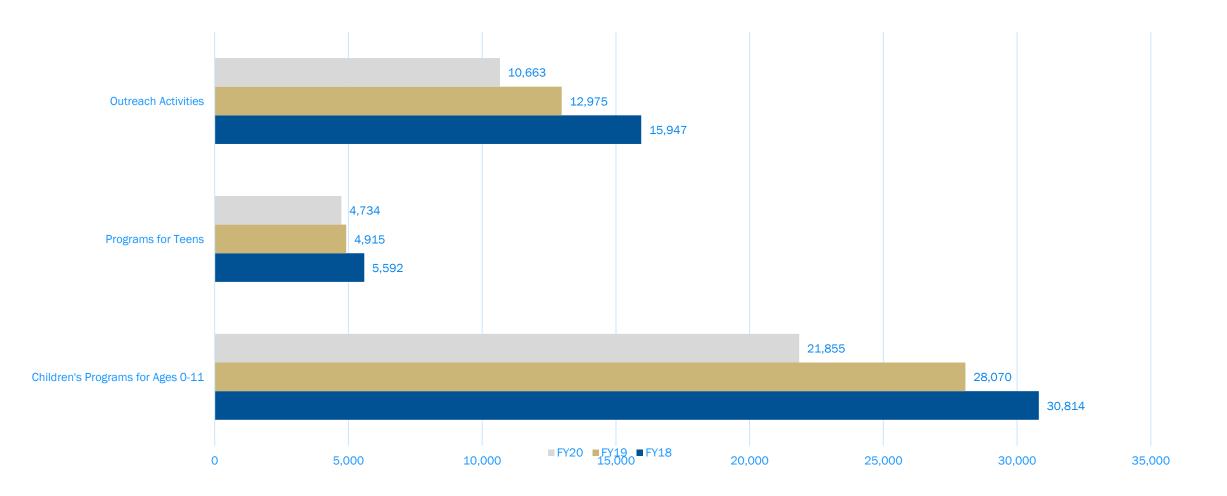

- Participants:
  - Experience and apply community building techniques
  - Become familiar with techniques to promote a welcoming, inclusive, and equitable environment
  - Expand knowledge and understanding of history and its relationship to current concepts, issues, strategies, and outcomes



### School of Information Science College of Information and Communications





### Interactive Sign Language Workshop

- Training covered:
  - 30+ single ASL signs
  - Manual alphabet
  - Numbers 1-10
- Educated learners on:
  - Sign language encourages speech and language development
  - Enhance overall communication
  - Reduce frustration for children who are not yet able to effectively communicate using speech





### **Programs and Outreach**

### Number of Programs and Outreach Activities



### All Program Attendance



Program Attendance

# Public Library Children and Youth Programming and Services

- Build skills related to:
  - Literacy
  - Storytimes
  - Summer reading programs
  - Other services to children and teens
- Literacy materials to support programs in print and downloadable PDF format





Tips, ideas, and activities that help encourage early literacy for busy families . . . on the go!









#### **Children & Teen Program Attendance**



Children & Teen Program Attendance

■FY18 ■FY19 ■FY20

#### SC Early Learning Standards: A Guide for Youth Librarians

- The SCSL is part of the First Five Committee appointed by the Governor
- Partnerships in early childhood services best serve patrons across state agencies
- Program attendees learned how to use the SC Ear