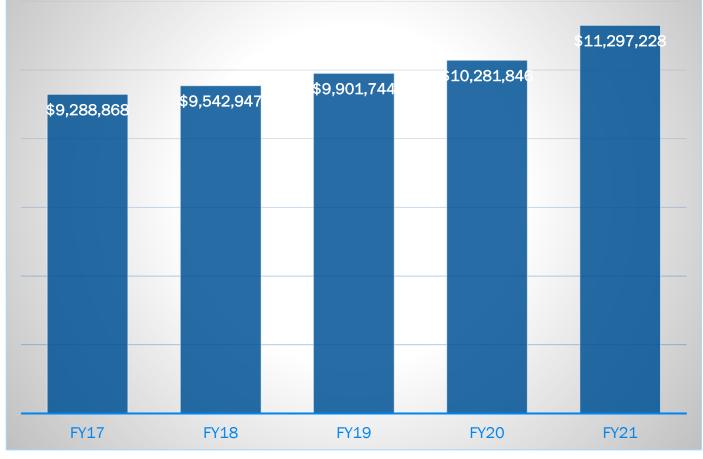

Employees 44 filled FTE positions at the start of the year

Resources

(FY 18-19)

<u>Funding</u> \$16,231,167 appropriated and authorized •Leader in

Successes

Identified by the agency

- Leader In addressing statewide equity issues related to broadband connectivity.
- Contributing in many areas on a national scale.
- Digitizing state documents.