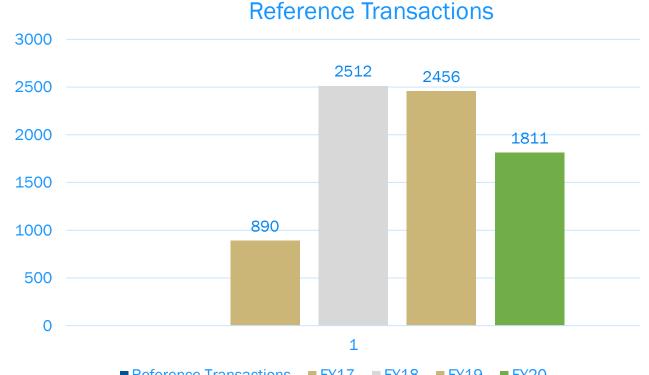

#### **Research and Reference Assistance**

- Research assistance provided:
  - In-person
  - Via phone, email, or instant messaging
- In-depth assistance
- Requests from state agencies:
  - House of Representatives
  - Office of the Governor
  - Department of Administration
  - Department of Commerce
  - Department of Disabilities and Special Needs
  - Department of Health and Environmental Control
  - Department of Natural Resources
  - Commission on Higher Ed
  - US Supreme Court
  - Numerous Others

■ Reference Transactions ■ FY17 ■ FY18 ■ FY19 ■ FY20