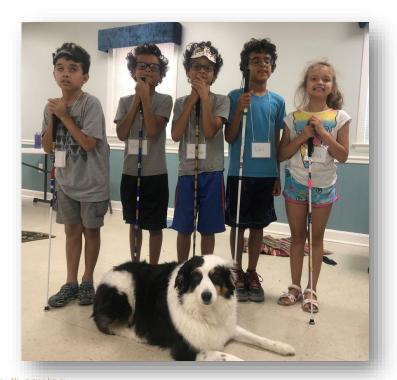

### Literacy Therapy Dog Program

- Tail Waggin' Tutors promotes reading, literacy, and the services and programs of the South Carolina State Library to libraries, schools, nursing homes, hospitals, and other organizations
- Ellen Dunn, Communications Director, along with Katie, her Australian Shepherd visited over 50 libraries, schools, and nursing facilities in 2018-2019