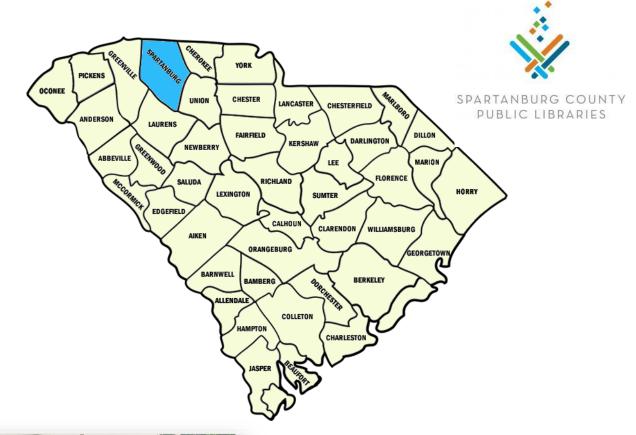

## E-Rate/Universal Services Assistance: Spartanburg County Library System

- 11 locations required network switching upgrades to eliminate bottlenecks and improve flexibility
- New firewall required for the headquarters location
- E-Rate provided a funding commitment of <u>\$222,413.68 (Cost avoidance)</u>
- Spartanburg County Library System serves population of <u>284,307</u>