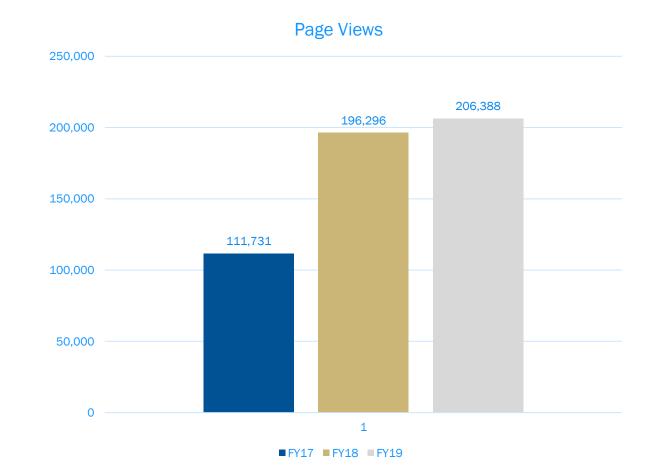

# The Public Libraries Survey (PLS)

- Annual
- Data includes information about:
  - Library visits
  - Circulation
  - Size of collections
  - Public service hours
  - Patron usage
  - Staffing
  - Electronic resources
  - Operating revenues and expenditures

# The Public Libraries Survey (PLS)

- In <u>FY2018</u> there were:
  - <u>195</u> public libraries in South Carolina
  - <u>33</u> bookmobiles
  - <u>14,567,585</u> visits to public libraries
  - <u>2,403,200</u> registered users
  - <u>2,469,997</u> Wireless sessions
  - <u>23,388,837</u> items circulated
  - <u>1,473,293</u> attendees to various library programs

- In <u>FY2019</u> there were:
  - <u>203</u> public libraries in South Carolina
  - <u>32</u> bookmobiles
  - <u>13,59,1970</u> visits to public libraries
  - <u>2,579,738</u> registered users
  - <u>3,641,987</u> Wireless sessions
  - <u>24,546,176</u> items circulated
  - <u>1,274,633</u> attendees to various library programs