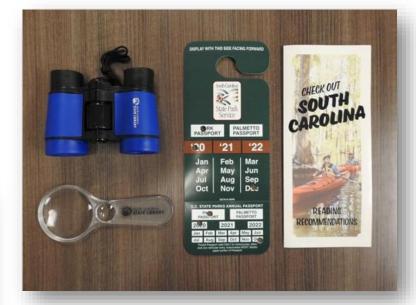

Vol. 55 No. 3 | March 2020

Discovery is possible with Checkout SC Backpacks that will soon be available to check out from your local library. Inside each backpack is a magnifying glass, binoculars, a list of book recommendations, and a Statewide Park Passport. The goal is to encourage South Carolinians to experience the health benefits that come from spending time outdoors, learn South Carolina history, and see what state parks have to offer. These backpacks are funded in part through the Library Services and Technology Act provided by the Institute of Museum and Library Services. Special thanks to the SC Department of Parks, Recreation and Tourism which helped fund this program.

### **Check Out SC Backpacks**

- Project encourages South Carolinians to visit South Carolina state parks by checking out a SC Backpack
- The Statewide Park Passport allows families free day-entry into state parks
- 500 passes in FY22
- Backpack items include:
  - Statewide park passport
  - Magnifying glass
  - Binoculars
  - Book recommendations