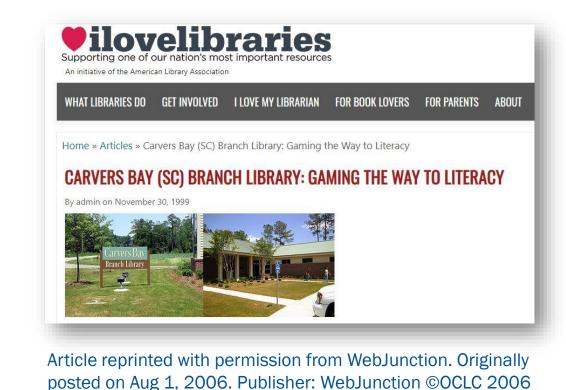

### **Circulating Kits: Gaming**

- Gaming kits began circulating in 2008 with a Gates Foundation grant
- Carvers Bay branch in Georgetown County Library System highlighted
  - Gaming is an alternate path to better literacy
  - Impact on graduation rates