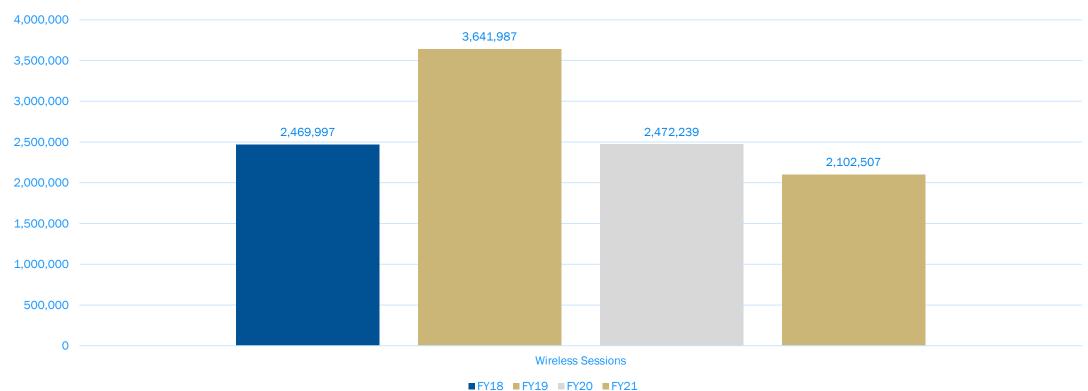

# The Public Libraries Survey (PLS)

- In <u>FY2018</u> there were:
  - <u>195</u> public libraries in South Carolina
  - <u>33</u> bookmobiles
  - <u>14,567,585</u> visits to public libraries
  - <u>2,403,200</u> registered users
  - <u>2,469,997</u> Wireless sessions
  - <u>23,388,837</u> items circulated
  - <u>1,473,293</u> attendees to various library programs

- In <u>FY2019</u> there were:
  - <u>203</u> public libraries in South Carolina
  - <u>32</u> bookmobiles
  - <u>13,59,1970</u> visits to public libraries
  - <u>2,579,738</u> registered users
  - <u>3,641,987</u> Wireless sessions
  - <u>24,546,176</u> items circulated
  - <u>1,274,633</u> attendees to various library programs