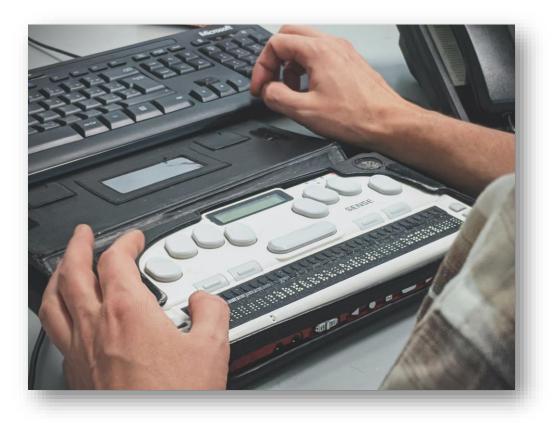

## E-Rate/Universal Services Assistance to Public Libraries

- E-Rate Funding is available to SC libraries and schools
- Allows libraries to recoup specific costs associated with technology upgrades

- What did the State Library do?
  - Provided technology infrastructure assessments to public libraries with outdated network technologies
  - Assisted with E-Rate application
  - Provided assistance to 69 library branch locations between 2016-2019
  - Provided updated services to over 1 million people in SC
- Resulted in **\$1,053,710.97** savings for public libraries