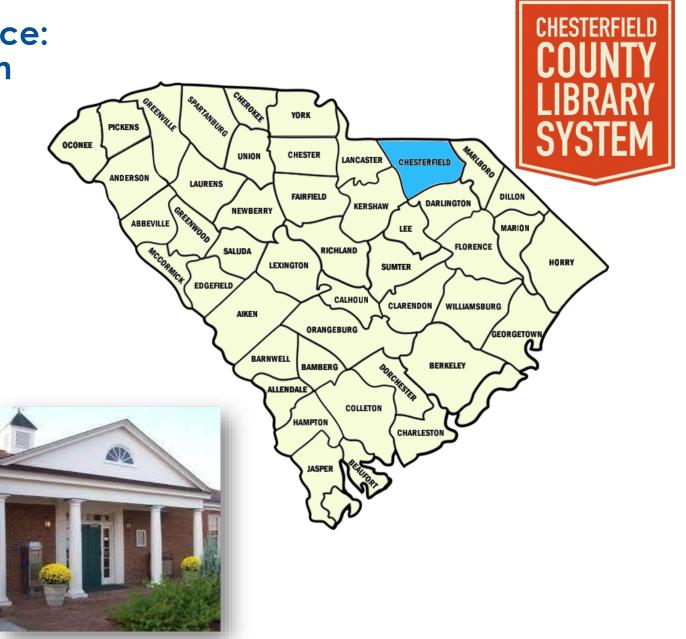

## E-Rate/Universal Services Assistance: Chesterfield County Library System

- Five library locations had outdated network technology with poor service
- All locations required wireless infrastructure upgrades
- Required network switching overhaul
- E-Rate provided funding commitment of <u>\$30,476.87 (Cost avoidance)</u>
- Chesterfield County Library System serves a population of 46,734

#### Information Technology Assistance: Firewall Replacements

- Library systems lacked the technical expertise to address network bottlenecks being created by older firewall technology
- State Library IT setup and installed the new firewalls for each system
- Assisted Chesterfield, Darlington, Fairfield, Newberry, and Union County Library Systems with replacing antiquated internet firewalls
- Assistance provided an estimated total cost avoidance of <u>\$11,250</u>

### Information Technology Assistance and Support for Public Libraries: Chesterfield County

- Assisted five library branch locations
- Had poor wide area network
- Internet services was unusably slow
- State Library IT worked closely with the service providers over a 12- month period to identify and solve the multilayered issues that existed on the service providers' network