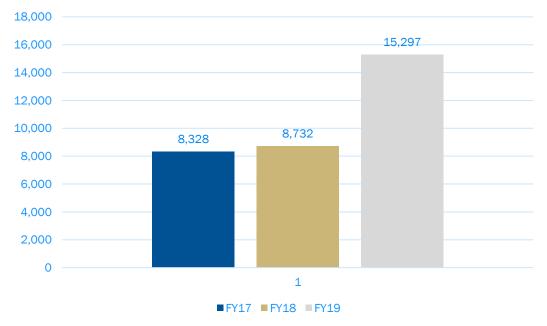

# The Public Libraries Survey (PLS)

- In <u>FY2018</u> there were:
  - <u>195</u> public libraries in South Carolina
  - <u>33</u> bookmobiles
  - <u>14,567,585</u> visits to public libraries
  - <u>2,403,200</u> registered users
  - <u>2,469,997</u> Wireless sessions
  - <u>23,388,837</u> items circulated
  - <u>1,473,293</u> attendees to various library programs

- In <u>FY2019</u> there were:
  - <u>203</u> public libraries in South Carolina
  - <u>32</u> bookmobiles
  - <u>13,59,1970</u> visits to public libraries
  - <u>2,579,738</u> registered users
  - <u>3,641,987</u> Wireless sessions
  - <u>24,546,176</u> items circulated
  - <u>1,274,633</u> attendees to various library programs