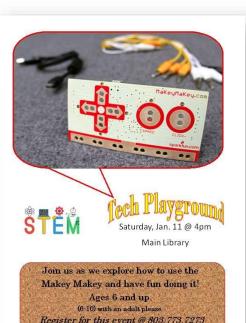

### **Impact Grants: Sumter County**

- \$7,280 Make Station
- People in the community come together to tinker, collaborate, design, investigate, and create.
- In partnership with the Salvation Army Boys and Girls Club, the library hosted Tech Playground programs which allowed children to solve STEM challenges collaboratively.
- The library partnered with the Shepherd's Center of Sumter to offer monthly craft programs for seniors using the Make Station.