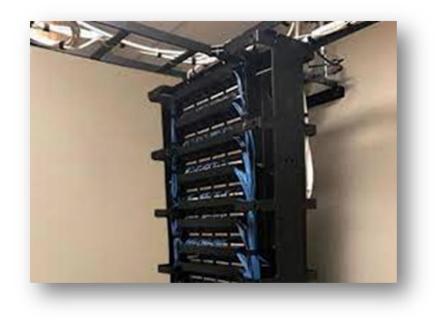

### Information Technology Assistance and Support for Public Libraries: Chesterfield County

- Assisted five library branch locations
- Had poor wide area network
- Internet services was unusably slow
- State Library IT worked closely with the service providers over a 12- month period to identify and solve the multilayered issues that existed on the service providers' network

# Information Technology Assistance and Support for Public Libraries: Aiken, Bamberg, Barnwell, and Edgefield (ABBE) Regional Library System Wide Area Network (WAN) migration

- Assisted library system by moving 14 branch locations to Wide Area Network (WAN)
- Tied all branch locations' WAN together
- Assistance included hands-on reconfiguration of network routers and switches at each branch location