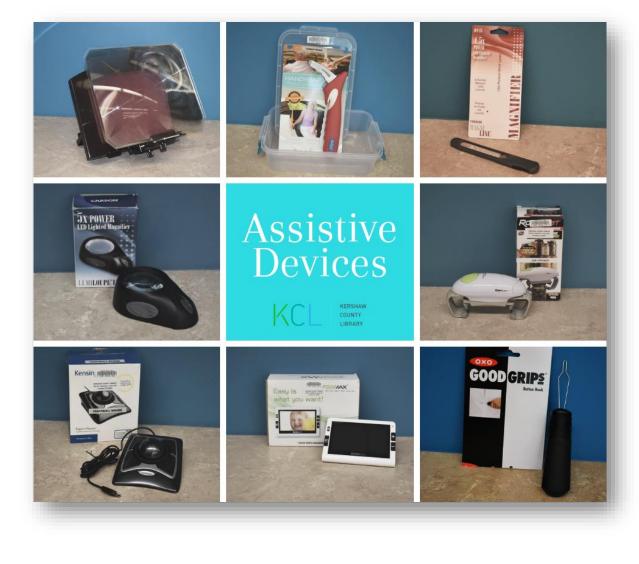

# \$12,000 - Bringing Access to Life: Assistive Devices for Anyone

 Provide assistive technology to improve the functional capabilities and quality of life for patrons with a physical difference which impacts their life