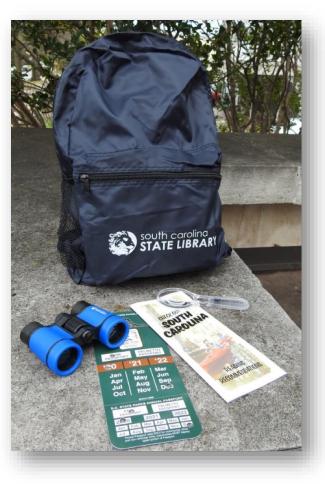

Vol. 55 No. 3 | March 2020

Discovery is possible with Checkout SC Backpacks that will soon be available to check out from your local library. Inside each backpack is a magnifying glass, binoculars, a list of book recommendations, and a Statewide Park Passport. The goal is to encourage South Carolinians to experience the health benefits that come from spending time outdoors, learn South Carolina history, and see what state parks have to offer. These backpacks are funded in part through the Library Services and Technology Act provided by the Institute of Museum and Library Services. Special thanks to the SC Department of Parks, Recreation and Tourism which helped fund this program.

### **Check Out SC Backpacks**

- Project encourages South Carolinians to visit South Carolina state parks by checking out a SC Backpack
- The Statewide Park Passport allows families free day-entry into state parks
- 500 passes in FY22
- Backpack items include:
  - Statewide park passport
  - Magnifying glass
  - Binoculars
  - Book recommendations