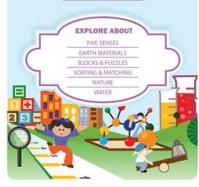

#### **Children & Teen Program Attendance**

Children & Teen Program Attendance

■FY18 ■FY19 ■FY20

# The Public Libraries Survey (PLS)

- In <u>FY2018</u> there were:
  - <u>195</u> public libraries in South Carolina
  - <u>33</u> bookmobiles
  - <u>14,567,585</u> visits to public libraries
  - <u>2,403,200</u> registered users
  - <u>2,469,997</u> Wireless sessions
  - <u>23,388,837</u> items circulated
  - <u>1,473,293</u> attendees to various library programs

- In <u>FY2019</u> there were:
  - <u>203</u> public libraries in South Carolina
  - <u>32</u> bookmobiles
  - <u>13,59,1970</u> visits to public libraries
  - <u>2,579,738</u> registered users
  - <u>3,641,987</u> Wireless sessions
  - <u>24,546,176</u> items circulated
  - <u>1,274,633</u> attendees to various library programs