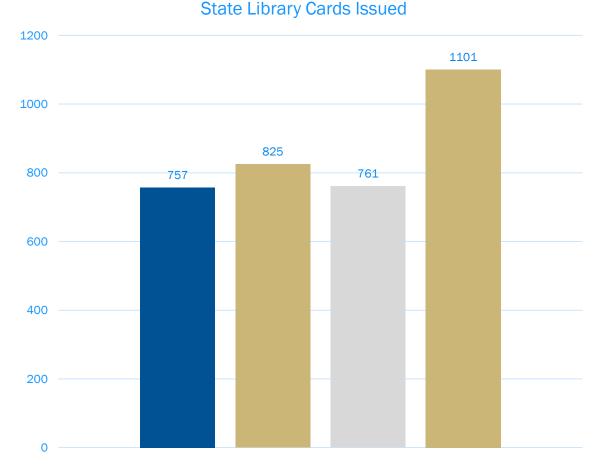

#### Library Resources and Services: Library Cards

- South Carolina residents over 18
- Card holders may:
  - Borrow circulating materials
  - Access electronic resources eBooks & newspaper databases
  - Access to over 2.75 M items in the shared catalog of 20 SCLENDS member library systems
  - Access to an extensive print collection on South Carolina

■ FY17 ■ FY18 ■ FY19 ■ FY20