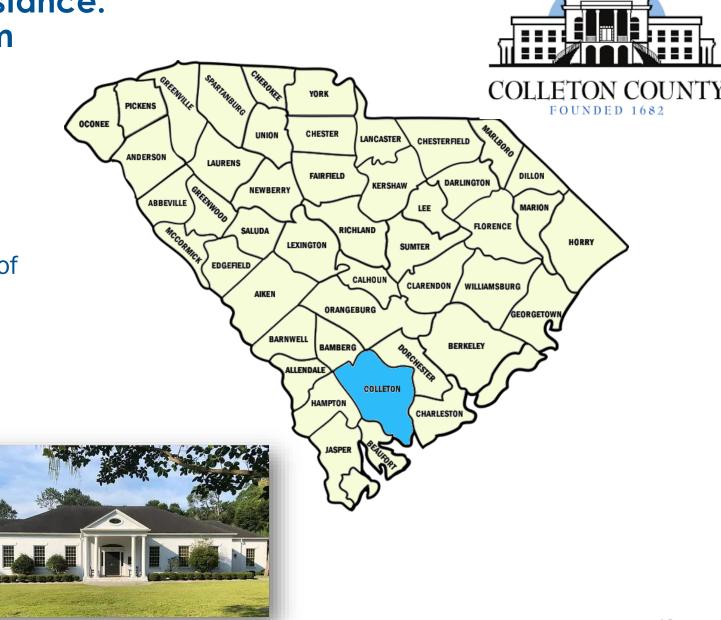

## E-Rate/Universal Services Assistance: Colleton County Library System

- Three locations required:
  - Wireless infrastructure improvements
  - Firewall replacement
  - Switching overhaul
- E-Rate provided a funding commitment of <u>\$66,697.57 (Cost avoidance)</u>
- Colleton County Library System serves population of 38,892