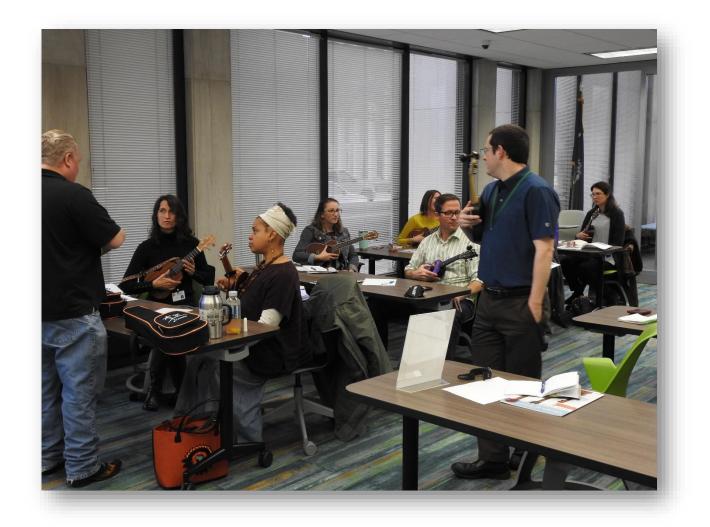

#### **Ukulele Class for Library Staff**

- Music is used to:
  - Engagement
  - Teach concepts
  - Increase memory
  - Increase literacy
  - Common component of programming
- Ukulele classes teach participants songs and tricks for using music in storytimes and programs