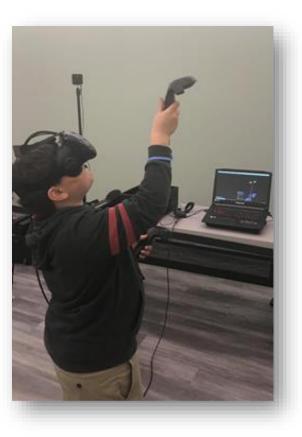

## Public Library Support: Circulating Kits

- · Kits contain everything needed to host a library program
- Intended for hands-on interaction for all ages
- Offer 96 circulating kits for libraries including:
  - Legos
  - Kitchen-in-a-Box
  - **Board Games**
  - **DIY Escape Rooms**
  - **Bilingual Story times**
  - Virtual Reality

# **Circulating Kits: Gaming**

- Encourage social emotional learning
- Kits in this category include:
  - Xbox One
  - Nintendo Switch with Labo accessories
  - Two PlayStation 4 with Virtual Reality accessories
  - Other gaming stations
- Many rural and low-income areas do not have access to gaming equipment