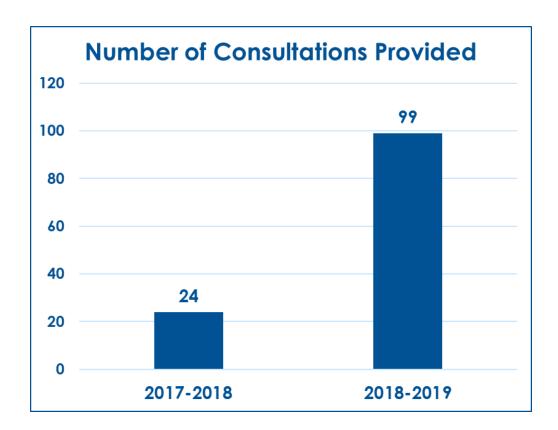

## E-Rate/Universal Services Assistance to Public Libraries

- E-Rate Funding is available to SC libraries and schools
- Allows libraries to recoup specific costs associated with technology upgrades

- What did the State Library do?
  - Provided technology infrastructure assessments to public libraries with outdated network technologies
  - Assisted with E-Rate application
  - Provided assistance to 69 library branch locations between 2016-2019
  - Provided updated services to over 1 million people in SC
- Resulted in **\$1,053,710.97** savings for public libraries