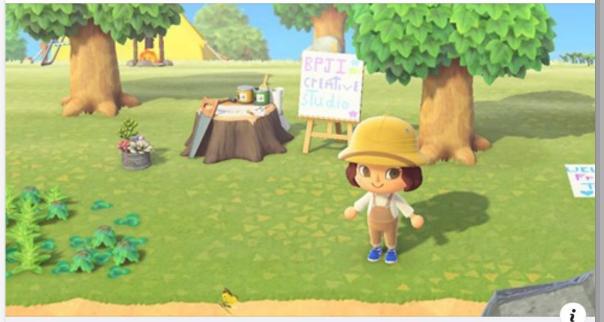

### • Example:

 During the pandemic a Charleston County Public Librarian featured on social media connecting with patrons by building a branch in the popular Animal Crossing online game

With coronavirus continuing to spread, in-person gatherings are off the table—but one librarian in South Carolina is using video games to bring her community together virtually.

### ILOVELIBRARIES.ORG

**Visit this Library's Virtual Branch in Animal Crossing: New Horizons** This South Carolina librarian is using video games to bring her community together online.

...